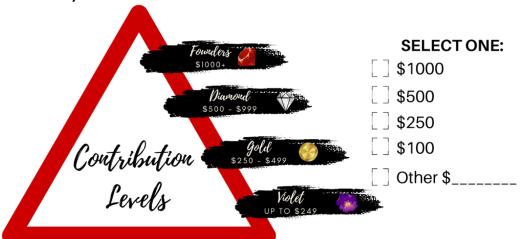

Danelle Carter
President

Shawnda DeRamus
Vice President

Ashlee Young
Treasurer

Jamila Watson
Secretary

I would to support Delta Gateway Foundation and join its efforts and commitment to educationally and socially empowering women and girls, particularly of African descent.



## **Designation Options (select one):**

- □ I want my contribution to be **unrestricted**
- I want my contribution earmarked for scholarships only

## Payment Options (select one):

- I will pay by check, payable to **Delta Gateway Foundation**
- I will pay by automatic check withdrawal (ACH) and am attaching a **voided check**

□ My company will match my gift

| Name                   |   |        |          |          |  |
|------------------------|---|--------|----------|----------|--|
| Company                |   |        |          |          |  |
| Home Address           |   |        |          |          |  |
| City                   |   |        | State    | Zip      |  |
| <b>Preferred Phone</b> | ( | )      |          |          |  |
| Email Address          |   | □ Home | □